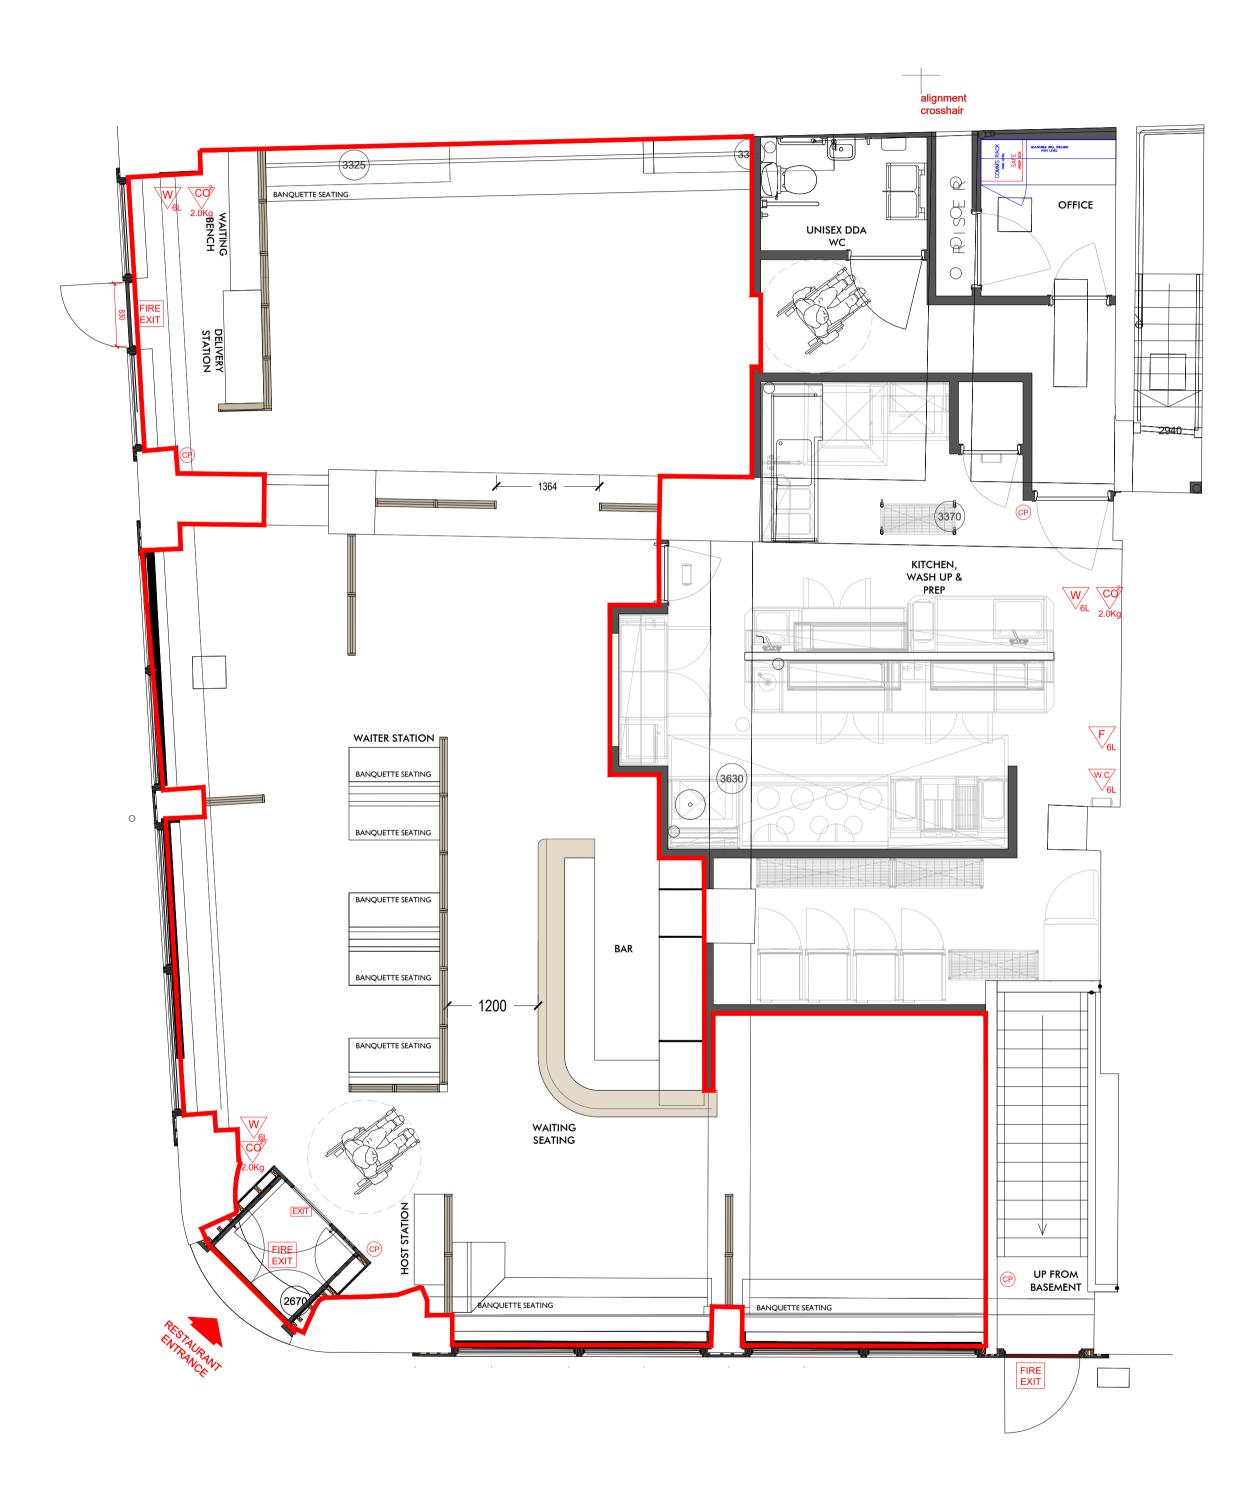

## PROPOSED GROUND FLOOR

SCALE 1:50 0 500 1000 1500 2000 3000 4000m

SCAN THIS CODE TO ACCESS:

QD WEBSITE

| LICENSING KEY   |                                                                                                                                                                                                                                                      |
|-----------------|------------------------------------------------------------------------------------------------------------------------------------------------------------------------------------------------------------------------------------------------------|
|                 | INDICATES AREA OF LICENSABLE ACTIVITIES                                                                                                                                                                                                              |
|                 | INDICATES AREA OF EXTERNAL LICENSABLE ACTIVITIES                                                                                                                                                                                                     |
| W <sub>6L</sub> | WATER FIRE EXTINGUISHER                                                                                                                                                                                                                              |
| 2.0Kg           | CO2 FIRE EXTINGUISHER                                                                                                                                                                                                                                |
| F <sub>6L</sub> | FOAM FIRE EXTINGUISHER                                                                                                                                                                                                                               |
| W.C 6L          | WET CHEMICAL FIRE EXTINGUISHER                                                                                                                                                                                                                       |
| FB              | FIRE BLANKET                                                                                                                                                                                                                                         |
| CP              | MANUAL FIRE ALARM CALL POINT                                                                                                                                                                                                                         |
| FIRE EXIT       | LOCATION OF FIRE EXIT DOOR                                                                                                                                                                                                                           |
| •               | SMOKE DETECTOR                                                                                                                                                                                                                                       |
| H               | HEAT DETECTOR                                                                                                                                                                                                                                        |
|                 | FIRE ALARM SOUNDER                                                                                                                                                                                                                                   |
|                 | DISABLED ALARM                                                                                                                                                                                                                                       |
| PANIC           | FINAL EXIT FLOOR FITTED WITH PANIC BAR & LATCH  NOTE: ALL DOORS ON ESCAPE ROUTES TO HAVE SINGLE ACTIVE MECHANISM WITH NO RECOURSE TO A KEY. IF ALARMED CONTRACTOR TO INSTALL SUFFICIENT SOUNDERS TO ENSURE THAT ALARM IS AUDIBLE THROUGHOUT PREMISES |
| EL              | EMERGENCY LIGHTING                                                                                                                                                                                                                                   |
| S14             | KEEP DOOR LOCKED SIGN                                                                                                                                                                                                                                |

The location and type of any Fire Safety equipment will be advised by the Fire Safety Consultant. This may be subject to change following the completion of the works or following the Fire Officer/Appointed Fire Safety Consultant's assessment. Layouts may also be varied from time to time with the agreement of the Fire Officer or after any further Fire Risk Assessment. Management and Fire Safety Strategy advice must be incorporated into the new scheme.