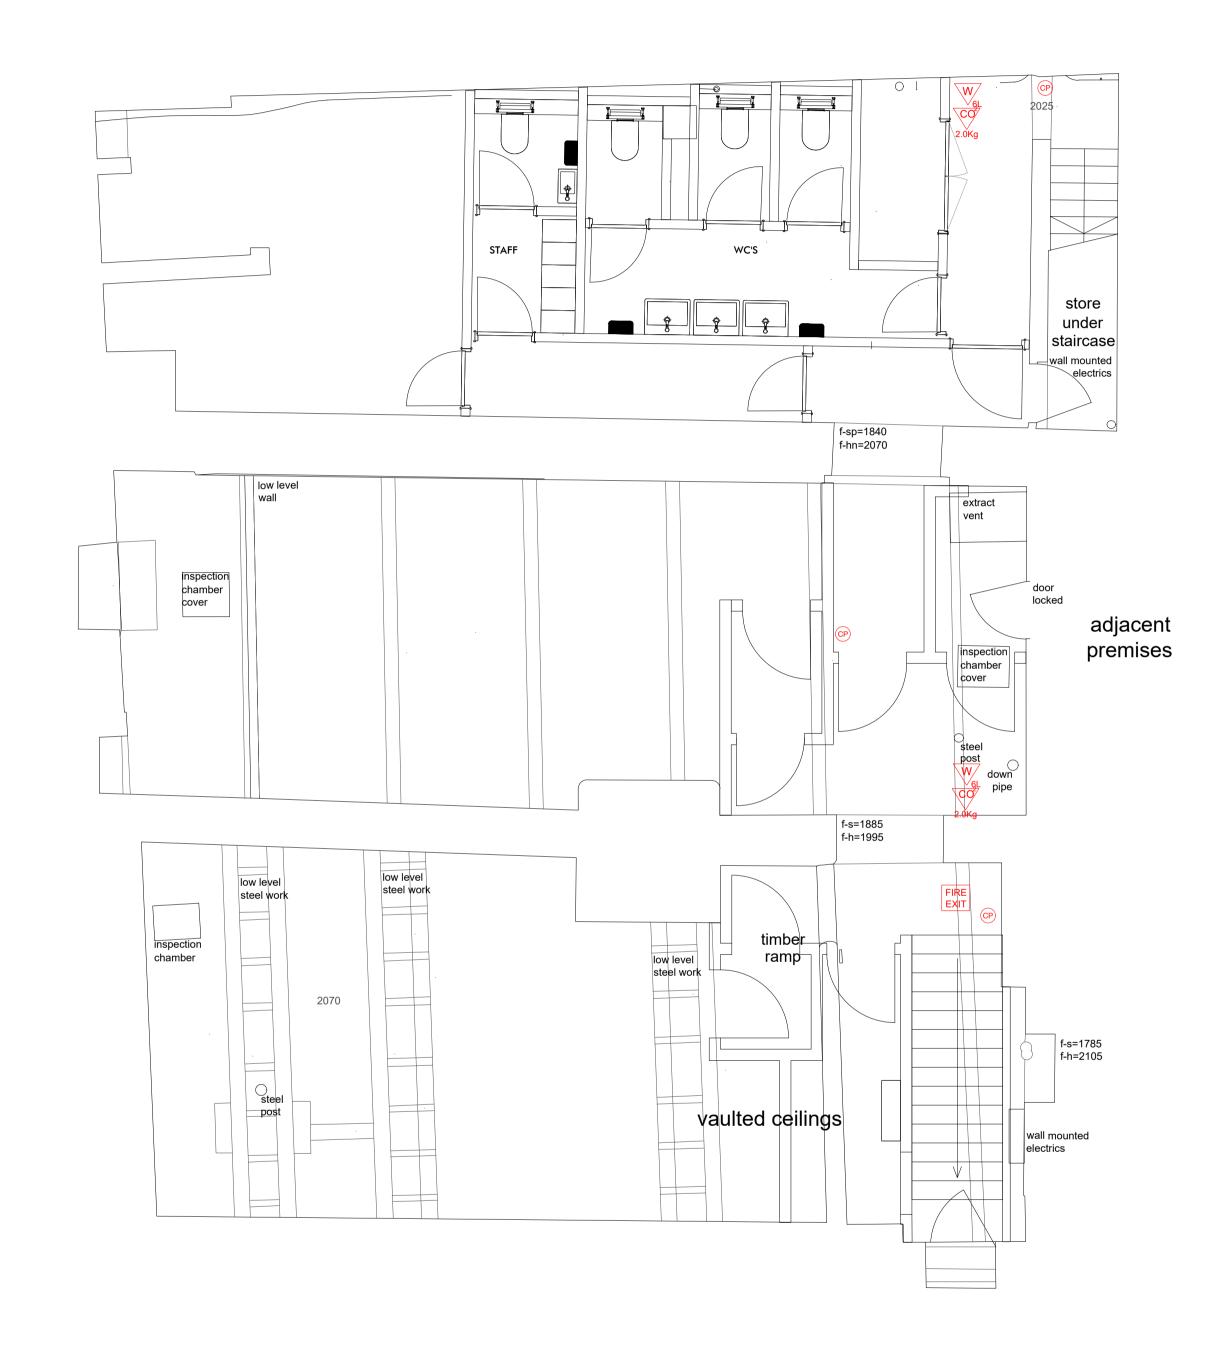

## PROPOSED BASEMENT

SCALE 1:50

0 500 1000 1500 2000 3000 4000mm

SCAN THIS CODE TO ACCESS:

QD WEBSITE

| LICENSING KEY   |                                                                                                                                                                                                                                                      |
|-----------------|------------------------------------------------------------------------------------------------------------------------------------------------------------------------------------------------------------------------------------------------------|
|                 | INDICATES AREA OF LICENSABLE ACTIVITIES                                                                                                                                                                                                              |
|                 | INDICATES AREA OF EXTERNAL LICENSABLE ACTIVITIES                                                                                                                                                                                                     |
| W <sub>6L</sub> | WATER FIRE EXTINGUISHER                                                                                                                                                                                                                              |
| 2.0Kg           | CO2 FIRE EXTINGUISHER                                                                                                                                                                                                                                |
| F <sub>6L</sub> | FOAM FIRE EXTINGUISHER                                                                                                                                                                                                                               |
| W.C 6L          | WET CHEMICAL FIRE EXTINGUISHER                                                                                                                                                                                                                       |
| FB              | FIRE BLANKET                                                                                                                                                                                                                                         |
| CP              | MANUAL FIRE ALARM CALL POINT                                                                                                                                                                                                                         |
| FIRE EXIT       | LOCATION OF FIRE EXIT DOOR                                                                                                                                                                                                                           |
| •               | SMOKE DETECTOR                                                                                                                                                                                                                                       |
| H               | HEAT DETECTOR                                                                                                                                                                                                                                        |
|                 | FIRE ALARM SOUNDER                                                                                                                                                                                                                                   |
|                 | DISABLED ALARM                                                                                                                                                                                                                                       |
| PANIC           | FINAL EXIT FLOOR FITTED WITH PANIC BAR & LATCH  NOTE: ALL DOORS ON ESCAPE ROUTES TO HAVE SINGLE ACTIVE MECHANISM WITH NO RECOURSE TO A KEY. IF ALARMED CONTRACTOR TO INSTALL SUFFICIENT SOUNDERS TO ENSURE THAT ALARM IS AUDIBLE THROUGHOUT PREMISES |
| EL              | EMERGENCY LIGHTING                                                                                                                                                                                                                                   |
| S14             | KEEP DOOR LOCKED SIGN                                                                                                                                                                                                                                |